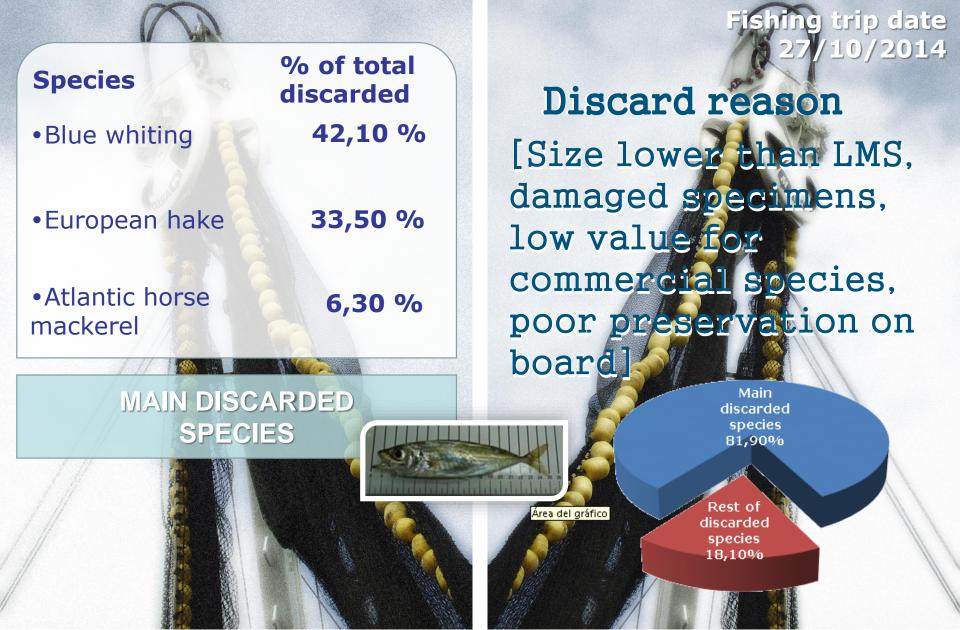

### **Species**

% of total discarded

Atlantic mackerel

43,71 %

Blackmouth dogfish

14,83 %

European hake

8,71 %

## Discard reason

[Size lower than LMS, damaged specimens, no catch allowed, over-quota / non-quota]

MAIN DISCARDED SPECIES

[2014]

**Trawl fleet** 

**Port of Marin** 

FISHING TRIPS CARRIED OUT FOR BIOMASS CHARACTERIZATION