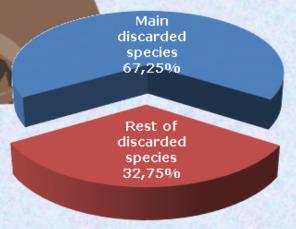

Discard reason

[Low value for commercial species, poor conservation on board, no market in port, no catch allowed]

Main discarded species 69,20%

Rest of discarded species 30,80%