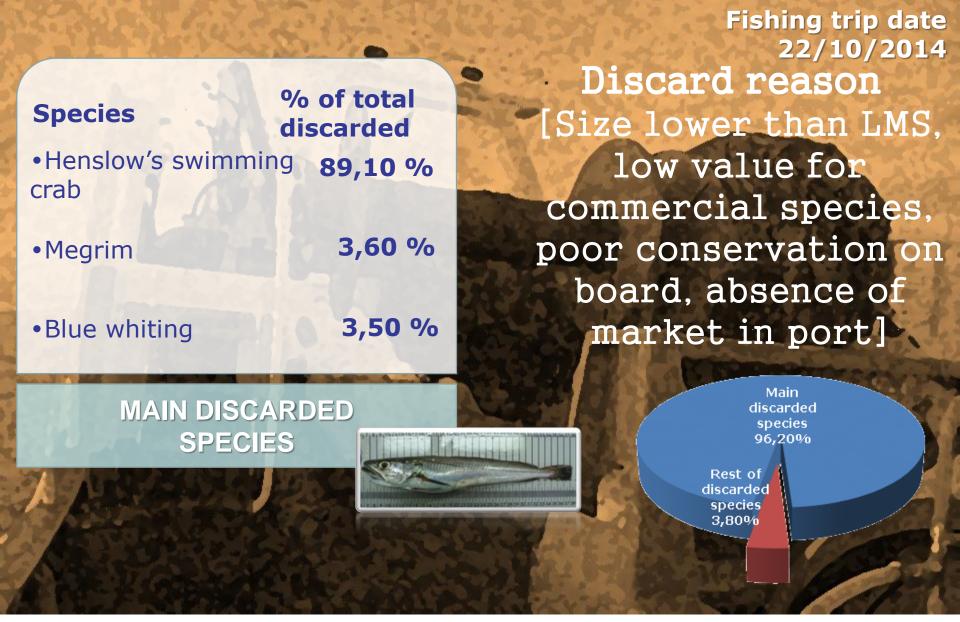

# Species % of total discarded

Blackmouth catshark

35,90 %

Henslow's swimming 23,70 % crab

Blue whiting

9,60 %

MAIN DISCARDED SPECIES

FISHING TRIP 3