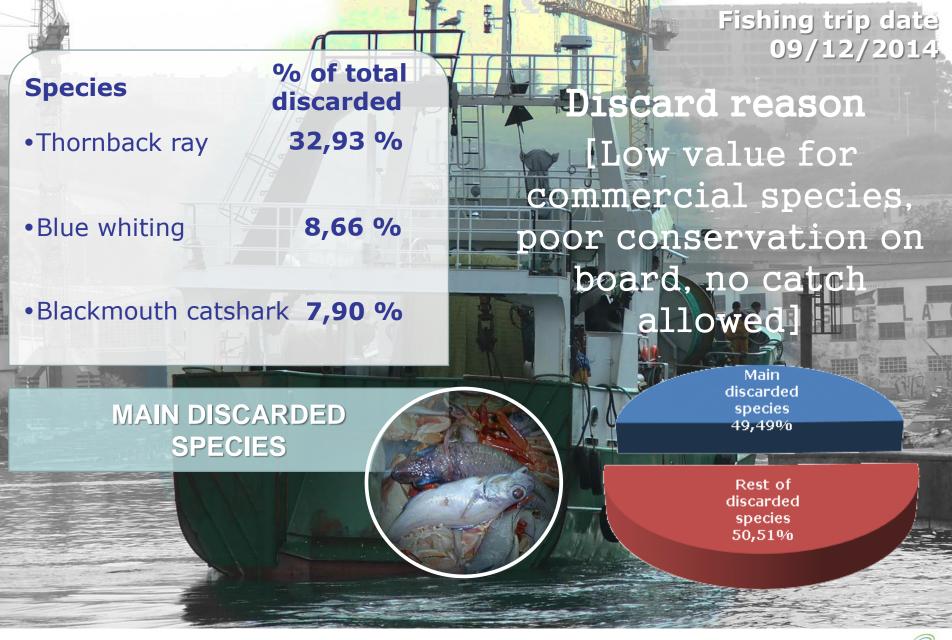

### **Species**

% of total discarded

Atlantic mackerel

43,71 %

Blackmouth dogfish

14,83 %

European hake

8,71 %

## Discard reason

[Size lower than LMS, damaged specimens, no catch allowed, over-quota / non-quota]

MAIN DISCARDED SPECIES

[2014]

**Trawl fleet** 

**Port of Marin** 

FISHING TRIPS CARRIED OUT FOR BIOMASS CHARACTERIZATION