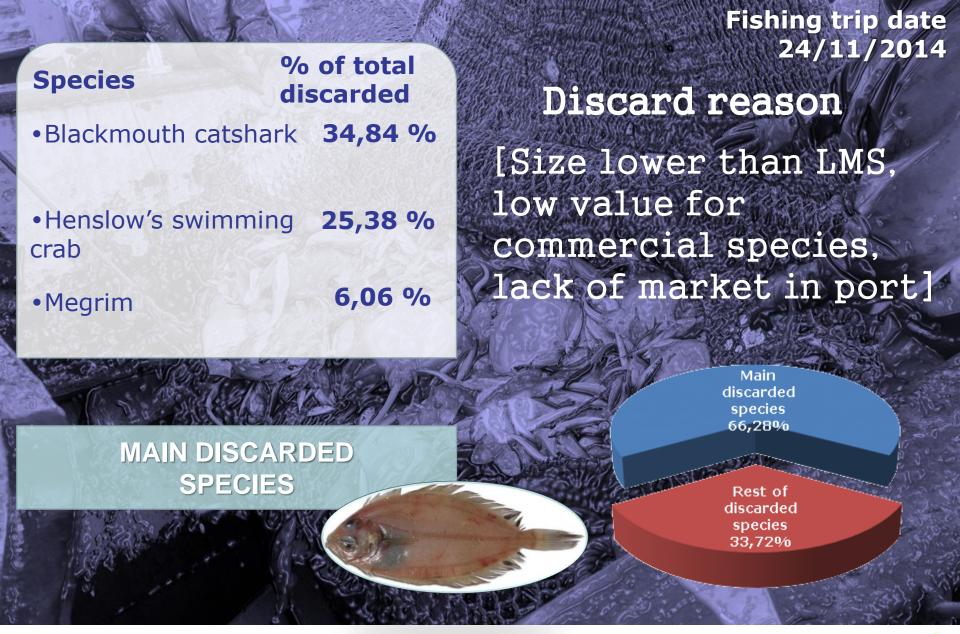

# Species % of total discarded

Blackmouth catshark

35,90 %

Henslow's swimming 23,70 % crab

Blue whiting

9,60 %

MAIN DISCARDED SPECIES

FISHING TRIP 3